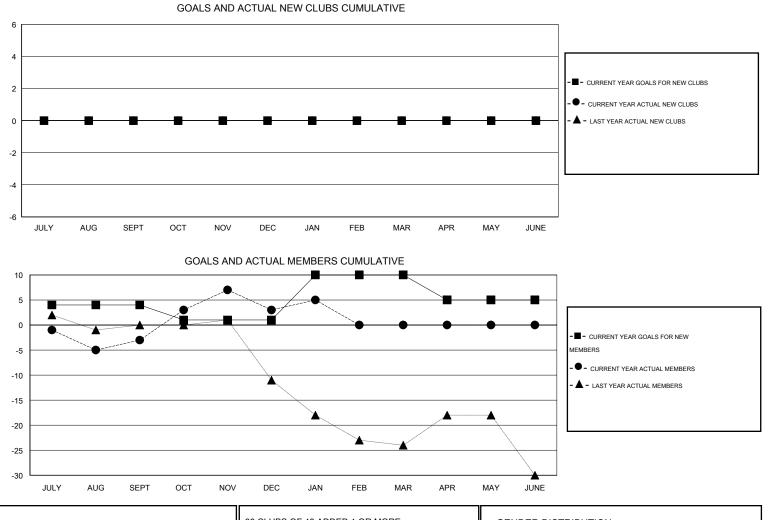

## GMT: RONAL LUXTON

| Clubs<br>RESULTS FOR 2013-2014 |   |   |   |    | Members<br>RESULTS FOR 2013-2014 |    |    |    |    |
|--------------------------------|---|---|---|----|----------------------------------|----|----|----|----|
|                                |   |   |   |    |                                  |    |    |    |    |
| JULY/AUG/SEPT                  | 0 | 0 | 0 | 0  | JULY/AUG/SEPT                    | 4  | 29 | 32 | -3 |
| OCT/NOV/DEC                    | 0 | 0 | 0 | 0  | OCT/NOV/DEC                      | -3 | 35 | 29 | 6  |
| JAN/FEB/MAR                    | 0 | 0 | 1 | -1 | JAN/FEB/MAR                      | 9  | 4  | 2  | 2  |
| APR/MAY/JUNE                   | 0 | 0 | 0 | 0  | APR/MAY/JUNE                     | -5 | 0  | 0  | 0  |